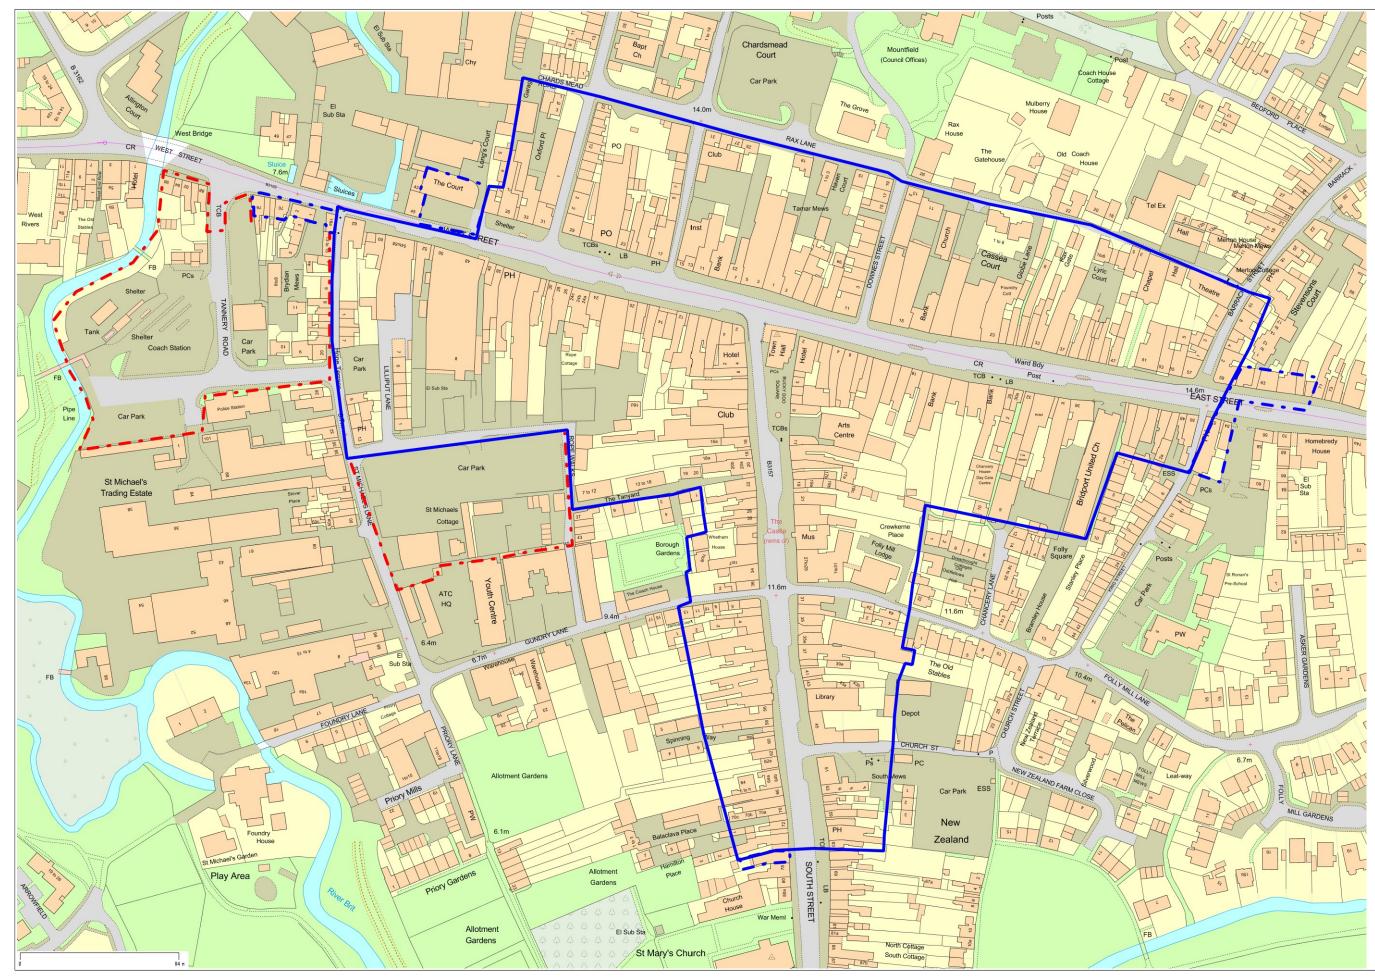

## Town Centre Boundary

The areas outlined in red are allocated in the Local Plan as "Town Centre Expansion Areas". The Neighbourhood Plan does not want these areas to be designated for town centre expansion.

## Legend

| -                                            |    |
|----------------------------------------------|----|
| ECON Additions to<br>Town Boundary SR        | 11 |
| ECON Revised<br>Bridport town<br>boundary SR | N  |
| ECON - Town<br>Centre Expansion<br>Areas     | rı |
| Parishes                                     | Ν  |